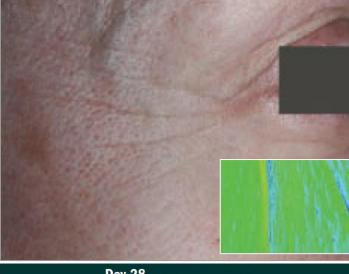

Day 0 Day 28

|                                      | Total surface (mm²) | Number of wrinkles | Total length (mm) | Average depth (µm) |
|--------------------------------------|---------------------|--------------------|-------------------|--------------------|
| PLACEBO (D28 – D0)                   | + 0.6               | + 5.2              | + 4.8             | + 6                |
| Dermal Peptide Power Mask (D28 - D0) | - 0.6               | - 3.9              | - 5.3             | - 5.2              |