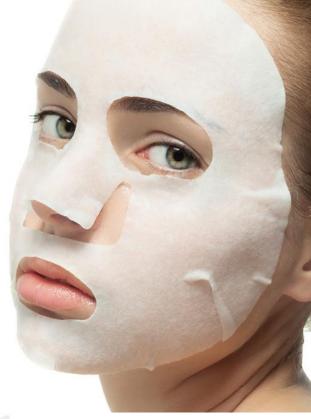

#### How to use:

Remove the fleece from the packaging, unfold and place on the cleansed face. First of all fix the mask under the eyes, then place it on the forehead and cheeks and lastly fix the mouth and chin. Leave the mask to work for 15-25 min. as required. Then remove from the face from bottom to top.