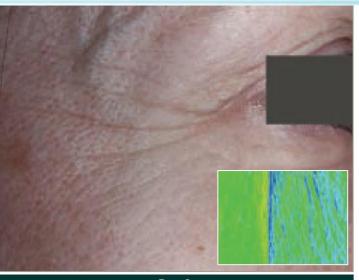

Day 0 Day 28

|                                      | Total surface (mm²) | Number of wrinkles | Total length (mm) | Average depth (µm) |
|--------------------------------------|---------------------|--------------------|-------------------|--------------------|
| PLACEBO (D28 – D0)                   | + 0.6               | + 5.2              | + 4.8             | + 6                |
| Dermal Peptide Power Mask (D28 - D0) | - 0.6               | - 3.9              | - 5.3             | - 5.2              |