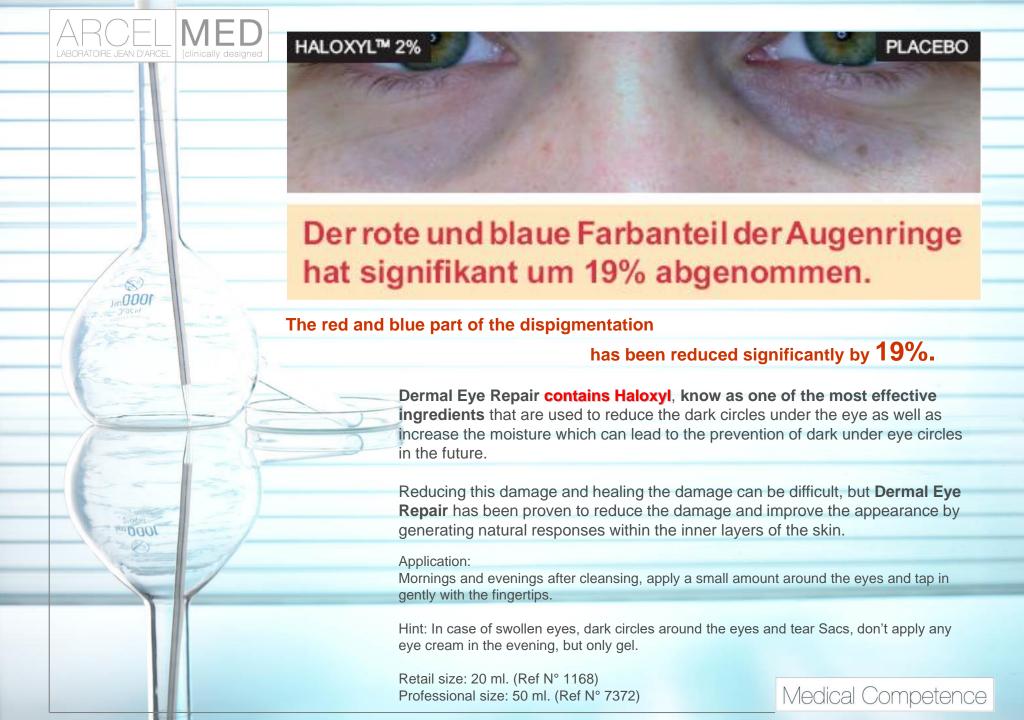

#### **Dermal Eye Repair**

Rapid Effect Eye Gel

- Reduces more than 60% of swelling and "baggy eyes".
- Provides anti-wrinkle, lifting and firming effects making your eye area look younger.
- Rreduced significantly by 19% of pigments which are responsible for the dark colour of rings around the eyes.
- Combats shadows around the eyes.

**Dermal Eye Repair** contains:

#### Haloxyl HyaluronPur<sup>2</sup>

D-panthenol Omega CH activator Pentavitin Palmeria palmata