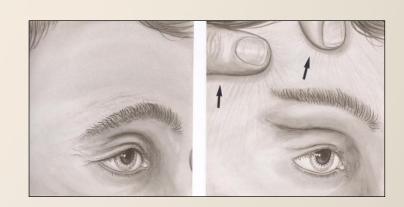

# Upper eyelid surgery & forehead lift

before

after

#### **SMAS-Facelift**

- typische Schnittführung und resultierende Lage der Narbe
- Vektoren, in deren Richtung Gesicht und Hals gestrafft werden

before

after