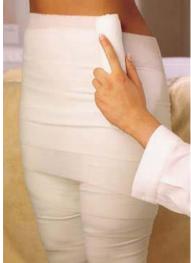

#### Méthode Drainage Marin:

- Cold wrap with elastic bandages
- Lymphatic drainage
- Firming and detoxification products

Treatment Competence