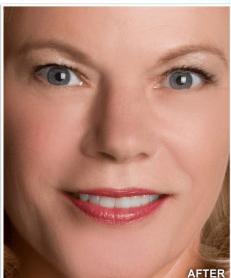

#### **Dermal Eye Repair**

Rapid Effect Eye Gel

- Reduces more than 60% of swelling and "baggy eyes".
- Provides anti-wrinkle, lifting and firming effects making your eye area look younger.
- Rreduced significantly by 19% of pigments which are responsible for the dark colour of rings around the eyes.
- Combats shadows around the eyes.