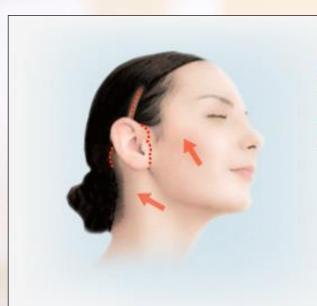

#### **SMAS-Facelift**

- typische Schnittführung und resultierende Lage der Narbe
- Vektoren, in deren Richtung Gesicht und Hals gestrafft werden

before

after