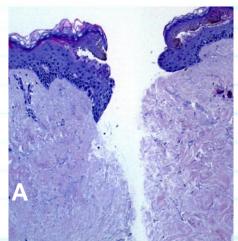

## Effect in combating deep creases

**Before** 

After 28 days

**Epidermal regeneration - dermal repair effect** 

Miracell

Ex vivo human skin, experimentally injured
After 72 hours
One-off application of Miracell

A: Untreated skin B: Skin care with Miracell

Cosmetic Competence

www.jda.de www.lexerklinik.de