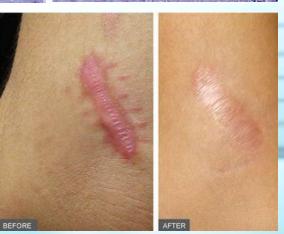

# Reduces irritation, redness and accelerates the regeneration of the skin

After 2 months

Redness is Reduced!

Spider Veins Are Reduced!

SDS + NEUTRAZEN™ (the skin almost not irritated)

Before

After 6 days

Cosmetic Competence