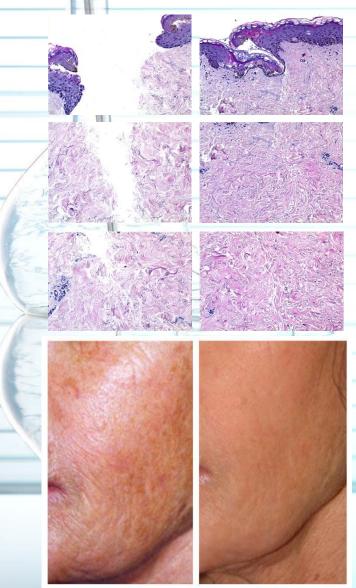

#### **Dermal Age Defy light**

Miracell® clinically proven benefits:

## Effect in combating deep creases

**Before** 

After 28 days

**Epidermal regeneration - dermal repair effect** 

Miracell

Ex vivo human skin, experimentally injured
After 72 hours
One-off application of Miracell

A: Untreated skin B: Skin care with Miracell

Cosmetic Competence

www.jda.de www.lexerklinik.de