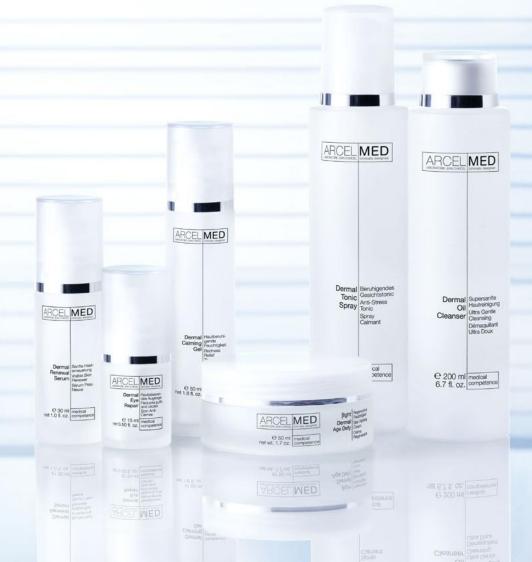

# ARCEL LABORATOIRE JEAN D'ARCEL

#### **ARCELMED®**

Pre- and post-operative care in dermatological and aesthetic plastic surgery

Products, treatments and treatment combinations which prepare for dermatological and aesthetic, plastic surgery and which positively support the post-operative course of healing.

#### **Dermal Oil Cleanser**

#### **Dermal Tonic Spray**

Particularly soothing facial tonic. Alcohol-free. Contains pure aloe vera gel, calcium and extremely high D-Panthenol concentration.

#### **Dermal Age Defy light**

Regenerative moisture, firming, elasticity and epair effect

#### **Dermal Repair Complex**

Gently cooling emulsion with intensive repair effect

#### **Dermal Calming Gel**

Calming hydro-gel for extremely irritated skin

#### **Dermal Renewal Serum**

Soft, highly active AHA complex

#### **Dermal Eye Repair**

Rapid Effect Eye Gel

- Reduces more than 60% of swelling and "baggy eyes".
- Provides anti-wrinkle, lifting and firming effects making your eye area look younger.
- Rreduced significantly by 19% of pigments which are responsible for the dark colour of rings around the eyes.
- Combats shadows around the eyes.