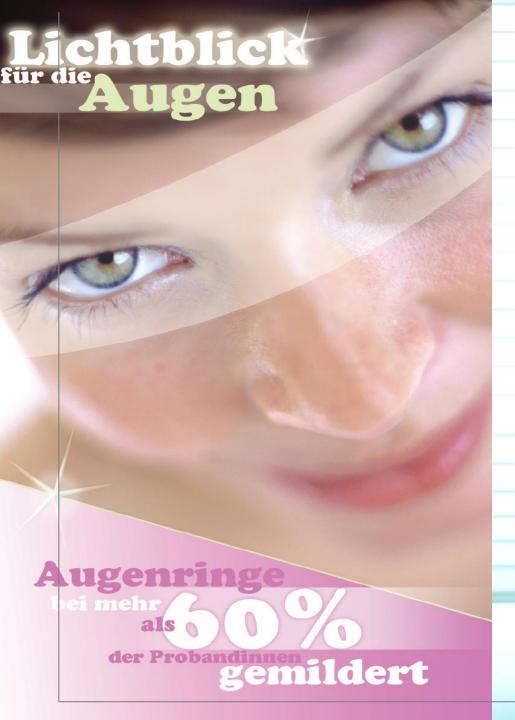

#### **Dermal Eye Repair**

Rapid Effect Eye Gel

- Reduces more than 60% of swelling and "baggy eyes".
- Provides anti-wrinkle, lifting and firming effects making your eye area look younger.
- Rreduced significantly by 19% of pigments which are responsible for the dark colour of rings around the eyes.
- Combats shadows around the eyes.