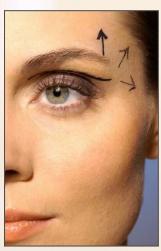

#### **SMAS-Facelift**

- typische Schnittführung und resultierende Lage der Narbe
- Vektoren, in deren Richtung Gesicht und Hals gestrafft werden

before

after