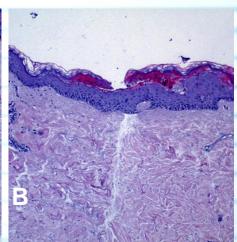

## Effect in combating deep creases

**Before** 

After 28 days

**Epidermal regeneration - dermal repair effect** 

Miracell

Ex vivo human skin, experimentally injured
After 72 hours
One-off application of Miracell

A: Untreated skin B: Skin care with Miracell

Cosmetic Competence

www.jda.de www.lexerklinik.de