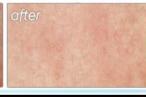

# 44% less

#### wrinkles in 2 months

Jm0001 Jr35 n/ Matrixyl⊗ 3000™ Before

Matrixyl® 3000™ After

Human Clinical Test results pertaining to Matrixyl® 3000™ show a deep wrinkle reduction of up to 44% after 2 months of use (twice daily application) "