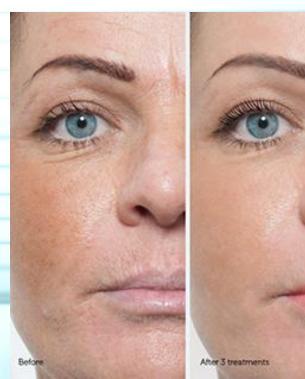

#### **Matrix Repair Concentrate**

**GP4G** plankton extract

clinically proven benefits:

#### Epidermal and dermal regeneration

- 2. GP4G boosts epidermal synthesis: +68% keratin expression
- 4. GP4G boosts dermal synthesis: +54% collagen, +27% fibronectin
- GP4G protects skin from the environmental shocks of infrared and UV radiation, as well as extreme heat and cold may be the most efficient way to defend against the look of premature skin aging.

GP4G

**Matrix Repair Concentrate** 

**Before treatment** 

After 3 weeks

Medical Competence

Pre- and post-operative care in dermatological and aesthetic plastic surgery

Face-Lift

made by Erich LEXER Clinic in Germany