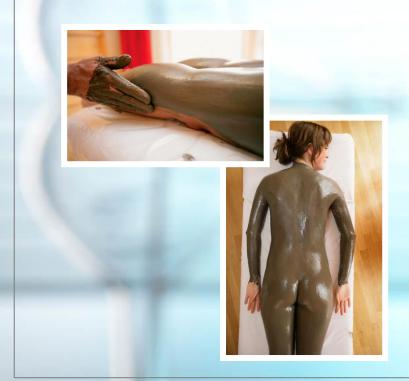

# Adipose tissue surgery Cosmetic Pre- treatment

- Peels
- Blood flow
- Detoxification
- Elasticity

Treatment Competence

#### Méthode Drainage Marin:

- Cold wrap with elastic bandages
- Lymphatic drainage
- Firming and detoxification products

Treatment Competence