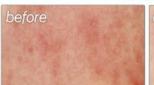

# 44% less

#### wrinkles in 2 months

Jm0001 Jr35 n/ Matrixyl⊗ 3000™ Before

Matrixyl® 3000™ After

Human Clinical Test results pertaining to Matrixyl® 3000™ show a deep wrinkle reduction of up to 44% after 2 months of use (twice daily application) "