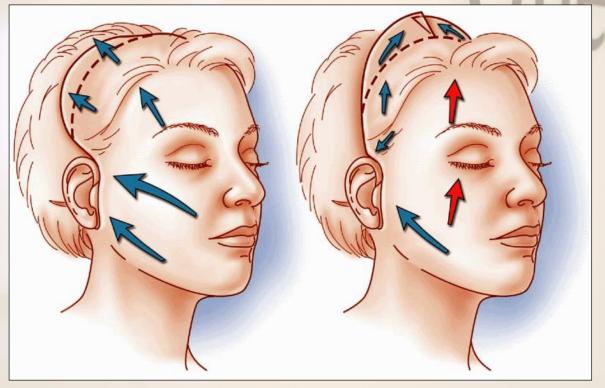

#### **SMAS-Facelift**

- typische Schnittführung und resultierende Lage der Narbe
- Vektoren, in deren Richtung Gesicht und Hals gestrafft werden

before

after