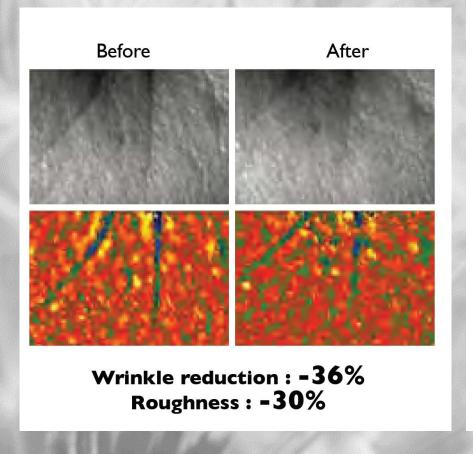

## SCIENTIFICALLY PROVEN EFFECTS

### Instant wrinkle minimiser

- Smoothes various types of wrinkles around the eye area and forehead.
- Provides an immediately noticeable and sustainable tightening effect
- Additionally reduces the roughness of the skin
- Improves and refines the skin's micro relief
- > 85% of the test persons felt a tightening effect after 5 minutes

### > After one hour:

- Smoothing of the volume of wrinkles (- 31%)
- > Smoothing of the skin's roughness (- 12%)
- > Improvement of the micro relief

### Maximum test result:

Up to 74 % less lines after 1 hour