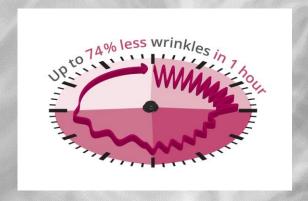

y to the cleansed skin morning and/or evening and massage in gently. Retail size: 30 ml. dispenser, Ref. N° 1360

Professional size: 50 ml. dispenser, Ref. N° 7410

experte beauté

### **LIFTONIN®-XPRESS**



## SCIENTIFICALLY PROVEN EFFECTS

### Instant wrinkle minimiser



- Smoothes various types of wrinkles around the eye area and forehead.
- Provides an immediately noticeable and sustainable tightening effect
- Additionally reduces the roughness of the skin
- Improves and refines the skin's micro relief
- > 85% of the test persons felt a tightening effect after 5 minutes

### > After one hour:

- Smoothing of the volume of wrinkles (- 31%)
- > Smoothing of the skin's roughness (- 12%)
- > Improvement of the micro relief

### Maximum test result:

Up to 74 % less lines after 1 hour





## experte beauté

### **CLERILYS®**



# Natural whitening of the skin in 3 steps







Based on 3 botanical extracts which complement each other synergistically

- Inhibit the synthesis of melanin: The stilbene from the white mulberry that has similar structure with the tyrosinase inhibit the synthesis of melanin. This protects the skin from further pigmentation.
- **Breaking the melanin accumulations**: The phenylalanine from the **cucumber** reduces the penetration of the melanin through the membrane into the melanosomes and thus the accumulation of the pigments.
- Remove the melanin dust: The organic acids of the hibiscus flower act as an exfoliator. The cell division rate is increased (by 14%), which accelerates the whitening effect.

experte beauté

**CLERILYS®** 



# SCIENTIFIC