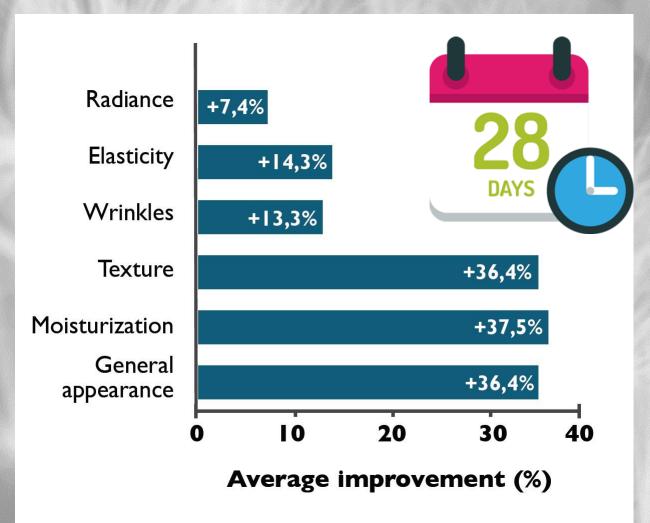

## Hyaluron wrinkle filler clinical test

Realized under dermatological control, a clinical trial was performed on 35 women aged 40 to 59.

The volunteers received a treatment with hyaluron wrinkle fillerapplied twice a day on the face for 28 days.

## Hyaluron wrinkle filler clinical test

100 % of volunteers had a general skin improvement with a healthier, younger looking skin.

Wrinkle reduction Remodeling of facial contour