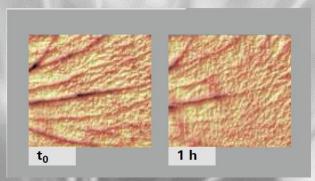

### Instant wrinkle minimiser

- Smoothes various types of wrinkles around the eye area and forehead.
- Provides an immediately noticeable and sustainable tightening effect
- Additionally reduces the roughness of the skin
- Improves and refines the skin's micro relief
- > 85% of the test persons felt a tightening effect after 5 minutes

### > After one hour:

- Smoothing of the volume of wrinkles (- 31%)
- > Smoothing of the skin's roughness (- 12%)
- > Improvement of the micro relief