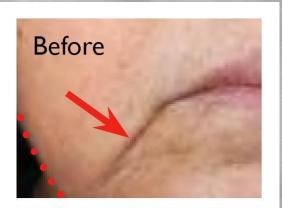

## Hyaluron wrinkle filler clinical test

Realized under dermatological control, a clinical trial was performed on 35 women aged 40 to 59.

The volunteers received a treatment with hyaluron wrinkle fillerapplied twice a day on the face for 28 days.

## Hyaluron wrinkle filler clinical test

100 % of volunteers had a general skin improvement with a healthier, younger looking skin.

Wrinkle reduction Remodeling of facial contour