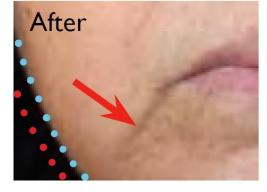

## Hyaluron wrinkle filler clinical test

Realized under dermatological control, a clinical trial was performed on 35 women aged 40 to 59.

The volunteers received a treatment with hyaluron wrinkle fillerapplied twice a day on the face for 28 days.

## Hyaluron wrinkle filler clinical test

100 % of volunteers had a general skin improvement with a healthier, younger looking skin.

Wrinkle reduction Remodeling of facial contour