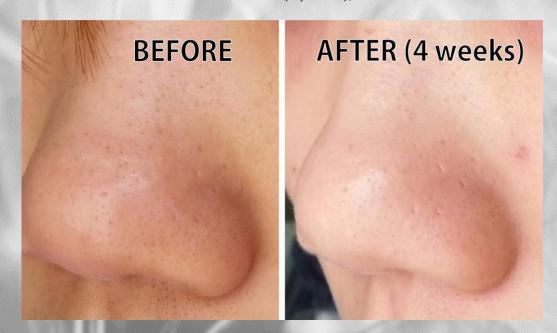

## Hyaluron wrinkle filler clinical test

Realized under dermatological control, a clinical trial was performed on 35 women aged 40 to 59.

The volunteers received a treatment with hyaluron wrinkle fillerapplied twice a day on the face for 28 days.

## Hyaluron wrinkle filler clinical test

100 % of volunteers had a general skin improvement with a healthier, younger looking skin.

Wrinkle reduction Remodeling of facial contour