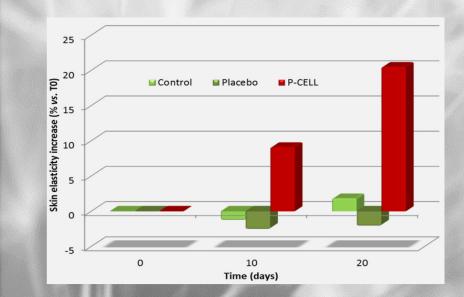

#### Benefits of CAPSICUM CELL for Skin.

- > This significantly increases the cell metabolism.
- Considerably increases the cell's vitality.
- Improves the skin's elasticity (+ 20.5%) and firmness.
- > Antioxidant effect on cell tissues.
- Activates the keratinocytes to duplicate heir protein content (+105%).
- > May be helpful in treating skin cancer.