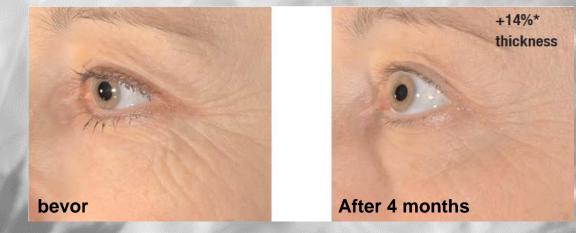

2

AN D'ARCEL

sérum sorbet

@ 30 mi NET 1.0 FL OZ



Deliner<sup>™</sup> smoothes out wrinkles with healing mechanisms of the skin.

#### How Deliner<sup>™</sup> works

Deliner<sup>™</sup>. A corn extract that smoothes out wrinkles by activating healing mechanisms in the skin. Deliner<sup>™</sup> reduces the depth of wrinkles and smoothes the skin by its specific action on fibronectin and its activation of cell migration and multiplication.

# A unique approach to improving the appearance of skin

Deliner<sup>™</sup> is a corn extract that was demonstrated as the most effective molecule from among one hundred tested with respect to stimulating production of fibronectin.



sérum sorbet no. 2

# This anti-wrinkle efficacy was verified in a clinical study



#### Skin density improvement



# experte beauté



3

# experte beauté

#### Deliner **GSH-Glutathion Protector** Capsicum Cell Culture



# **Glutathione** The Super Hero of Antioxidants.

The body's "Master Antioxidant", glutathione plays a key role in our health, well-being, cellular repair and maintenance and overall toxicity level.

Glutathione (Glutathione Sulfhydryl) is a tripeptide consisting of glutamine, cysteine and glycine. It helps to prevent damage to our cells brought on by reactive oxygen species (ROS) such as free radicals and peroxides.

#### The Benefits of GSH-GLUTATHION PROTECTOR

- Dramatically boost the immune system.
- > Reduce inflammation.
- Support release of toxic chemicals from our skin.
- Skin Lightening.
- Reduce inflammation.
- Protects the skin against cell damage caused by environment