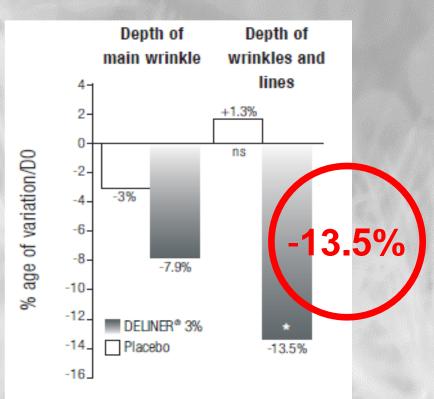

# This anti-wrinkle efficacy was verified in a clinical study

#### Skin density improvement