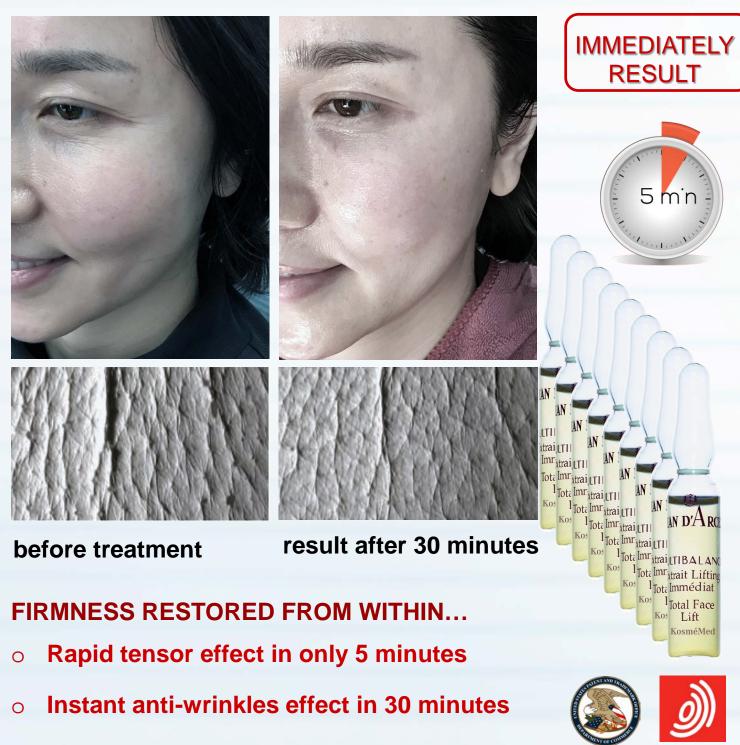

## BIOPLOYMERS **Total Face Lift**

based on natural active ingredients peptide and proteins

Total Face Lift is an active concentrate that reduces expression lines, provides your skin instant lifting and smoothing effect.

## **Total Face Lift**

Visible and perceptible smoothing of the microrilief in only 28 days after treatments.

- The skin is firmer, more radiant, younger.
- The facial contours appear visibly tautened.
- Wrinkles reduced up to 60%