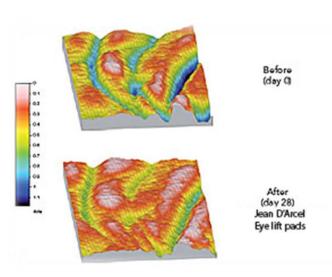

## **Clinical trial**

89% of participants aged between 37 and 64 in a clinical trial over 4 weeks saw improvement in their skin.

Application:

Remove eyepads from the foils and place under the eye smooth side down. Simply remove after 15 – 20 minutes. Apply an eye gel or cream according to need.