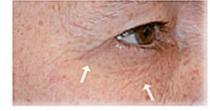

## **Clinical trial**

89% of participants aged between 37 and 64 in a clinical trial over 4 weeks saw improvement in their skin.

Application:

Remove eyepads from the foils and place under the eye smooth side down. Simply remove after 15 – 20 minutes. Apply an eye gel or cream according to need.