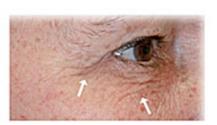

## **Clinical trial**

89% of participants aged between 37 and 64 in a clinical trial over 4 weeks saw improvement in their skin.

Application:

Remove eyepads from the foils and place under the eye smooth side down. Simply remove after 15 – 20 minutes. Apply an eye gel or cream according to need.