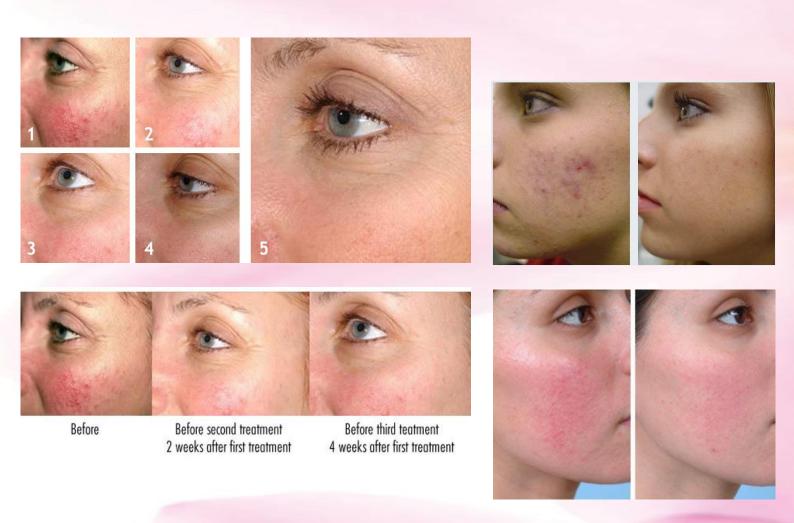

# Medical Therapy for Rosacea use Jean D'Arcel products

As with any medical therapy, outcomes of rosacea treatment may vary from case to case. Compliance with therapy -- using your medication as your medical consultant prescribes -- is an important key to success. Please consult a dermatologist or other physician to determine the appropriate therapy for your individual case.

Possible result after 5 weeks intensive therapy use Jean D'Arcel products.