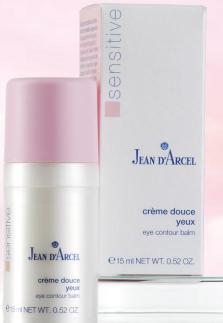

## eye contour balm

Calming eye emulsion for especially sensitive skin around the eyes

Calms and strengthens the thin and highly sensitive area around the eyes. The long-lasting supply with moisture specifically contributes to relaxation. This can visibly reduce signs of fatigue such as eye wrinkles, eye shadows and slight swellings. Free of parabens, mineral oils, colorants and PEG-containing emulsifiers.

- ✓ Regulates over-sensitivity of the eye area.
- Counters irritations and redness.
- ✓ Structures the skin's resistance.
- Diminishes sensation of tightness. and returns the skin back to a natural balance.
- ✓ Supports microcirculation.
- ✓ Improves firmness and elasticity.

#### Contains key ingredients:

- Hyaluronic acid Regu-Age® Jojoba oil Vitamin E
- Hypocalm 3-Complex (Boerhavia diffusa extract, Extract from frankincense tree, Amaranth seed oil)

#### Usage tips

Use morning and/or evening on clean, dry skin before applying any other product. Apply by smoothing over the area around the eyes and lips, then tap lightly with your fingertips.

Retail size: 15 ml. dispenser, Ref. N° 1334

Professional size: 50 ml. dispenser, Ref. N° 7394