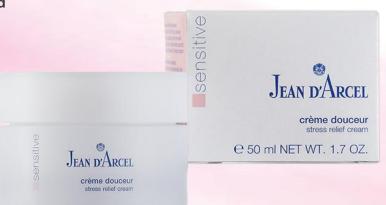

A particularly rich and creamy nourishing skincare product, designed for very dry, sensitive skin, ideal for chronic or temporary dry skin. Non-comedogenic. Free of parabens, mineral oils and colorants.

#### Usage tips

Evening, apply the stress relief cream rich night treatment to the face and neck on clean, dry skin. Use a gentle massaging motion.

Retail size: 50 ml. jar, Ref. N° 1333

Professional size: 250 ml. jar, Ref. N° 7393