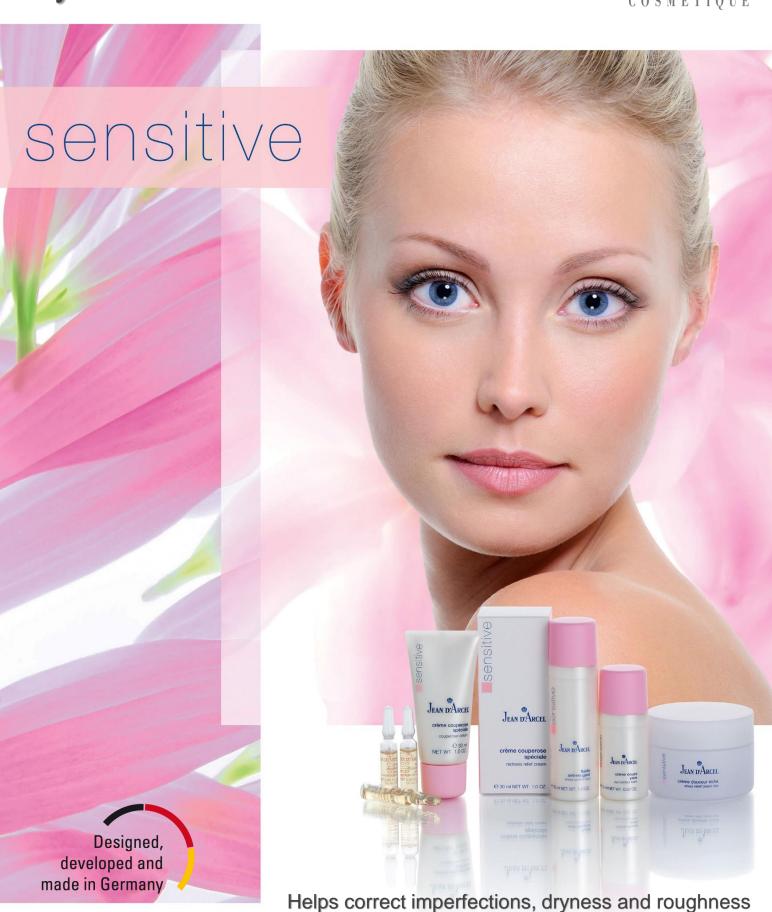

## Dry & Sensitive Skin

while providing optimal hydration. Strengthens skin's

resistance for clear and stable skin every day.

## stress relief cream

nourishing day and night product designed for dry and sensitive skin

Rich and creamy nourishing product designed for dry and sensitive skin. Plant-based extracts (Boerhavia diffusa, shea butter, and frankincense tree) stimulate lipid production and reinforce the skin barrier while promoting the skin's hydration. Oil from the seeds of the Amaranth make skin feel immediately more soft and comfortable. Skin is radiant, nourished, and soft.

This product is ideal for chronic or temporary skin dryness. Non-comedogenic. Free of parabens, mineral oils and colorants.