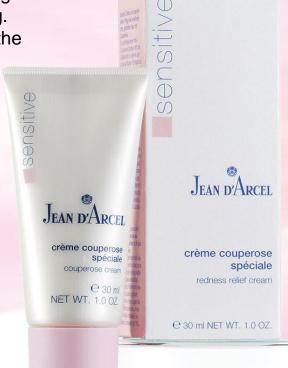

## couperose cream

Special cream for local application against Rosacea and telangiectasia

Special cream for sensitive, reddened skin with Rosacea.
An adstringent anti-erythrosis complex helps strengthen the vascular walls and so reduce the visible reddening.
Colourneutralising interference pigments conceal the reddened areas of the skin also visually.
Free of parabens, mineral oils, colorants

and PEG-containing emulsifiers.

- Strengthening effect on the capillaries.
- Stimulates microcirculation and mobilizes the vessels.
- ✓ Visibly relieves the problems of Rosacea.
- ✓ Mildly astringent effect.
- New interference pigments provide for immediate optical effect.

#### Contains key ingredients:

- D-Panthenol Macadamia nut oil
- Hypocalm 3-Complex (Boerhavia diffusa extract, Extract from frankincense tree, Amaranth seed oil)

#### Usage tips

Thinly apply and locally work into cleansed skin. Suitable for use of day or night cream overtop.

Retail size: 30 ml. tube, Ref. N° 1335

Professional size: 100 ml. tube, Ref. N° 7395