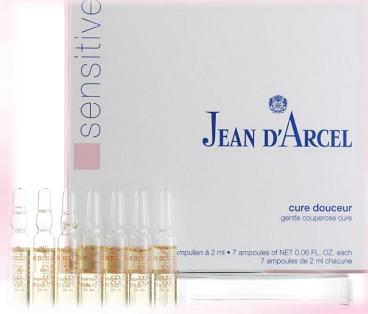

## gentle couperose cure

Irritant-soothing ampoule concentrate for sensitive skin and against Rosacea

Soothing concentrate of active agents for irritated, reddened skin with a tendency to couperose. Thanks to a special anti-Rosacea complex the skin's resistivity against stress reactions can regenerate. The soothing treat for irritated skin reduces reddening quicker and helps to reduce red capillaries. Free of parabens, mineral oils, colorants and PEG-containing emulsifiers.

- Especially for reddened and irritated skin.
- Strengthens the skin and vessels.
- Allows redness to fade away more quickly.
- The anit-Rosacea complex helps to build up barrier functions.
- Vessels and connective tissue are regenerated.

#### Usage tips

Apply and very gently work into cleansed skin in the mornings or evenings. Excellent in connection with ultrasound.

Retail size: 7 x 2 ml glass ampoule, Ref. N° 1335

Professional size: 30 x 2 ml glass ampoule, Ref. N° 7395