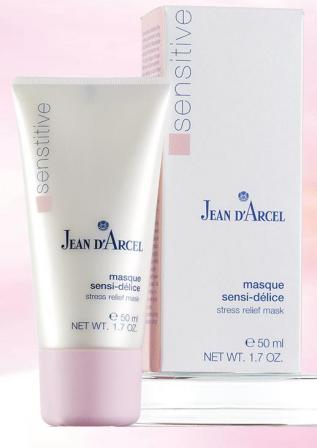

## stress relief mask

Calming, an extremely gentle cream mask for sensitive skin, dry skin

The Facial Mask with Butcher's broom, Willowherb extract is a cocooning mask that is specifically formulated for sensitive skin. This cream mask utilizes Anti-couperose Complex for their softening properties to enliven features and make skin look less tired. Skin is left smooth and radiant with an even complexion. Free of parabens, mineral oils, colorants and PEG-containing emulsifiers.

- Provides moisture and stabilizes the skin's barrier.
- Increases the skin's capability to hold water.
- Clearly reduces itchiness and irritations.
- ✓ Vessels are stabilized with lasting effect.

Retail size: 50 ml. tube, Ref. N° 1337

Professional size: 250 ml. pot, Ref. N° 7397