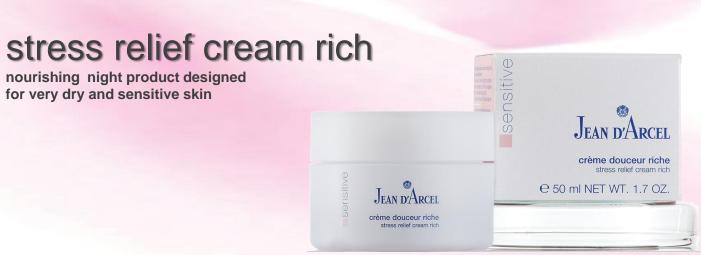

A particularly rich and creamy nourishing skincare product, designed for very dry, sensitive skin, ideal for chronic or temporary dry skin. Non-comedogenic. Free of parabens, mineral oils and colorants.

#### Usage tips

Evening, apply the stress relief cream rich night treatment to the face and neck on clean, dry skin. Use a gentle massaging motion.

Retail size: 50 ml. jar, Ref. N° 1333

Professional size: 250 ml. jar, Ref. N° 7393