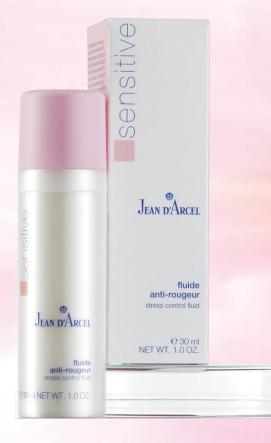

## stress control fluid

Especially light emulsion for sensitive skin

Light emulsion soothes and relaxes immediately.
In the morning, it gently invigorates the skin.
It is also ideal to get refreshed and revitalize the skin throughout the day in seconds.
Non-comedogenic. Free of parabens, mineral oils and colorants.

- ✓ Stimulates detoxification of the skin
- ✓ Calms stressed, reddened skin
- Reduces redness and irritations
- ✓ Relieves itching and irritations
- ✓ Relieves inflammatory processes of the skin

#### Confirmed results after use:

The skin is left soothed, nourished, and supple; tightness disappears. The repaired skin immediately feels more comfortable.

#### Contains key ingredients:

- Madecassoide (tiger grass extract)
- Willowherb extract Allantoin Aloe Vera Bisabolol
- Hypocalm 3-Complex (Boerhavia diffusa extract, Extract from frankincense tree, Amaranth seed oil)

#### Usage tips

Apply and gently massage into cleansed face in the mornings and/or in the evenings.

Retail size: 30 ml. dispenser, Ref. N° 1332

Professional size: 50 ml. dispenser, Ref. N° 7392