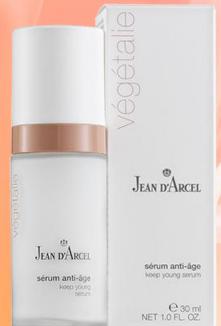

# Keep young serum

with Acmella oleracea against "expression wrinkles"

Highly concentrated **Hyaluronic** anti-aging serum improves skin texture and brightness with intense moisture and balance. Gentle enough for even the **most sensitive skin types**.

## Clinically proven benefits:

- Fill-in and diminish the look of fine lines and wrinkles.

  (HIGH molecular hyaluronic acid)
- Powerful myorelaxing activity and immediate results on wrinkle smoothing.

  (Acmella oleracea) Botox like function.
- The skin is extensively moisturized. (Tuberose stem cells)
- Aid tissue deeper layers repair and stimulate collagen production. (LOW molecular hyaluronic acid)
- □ 100% natural substances, preservative free, allergen free, GMO free.

#### Active substances:

- Tuberose stem cells
   Candelabra tree extract (DN-Age)
- Paracress extract (Acmella oleracea "Botox-like" effect)
- HIGH and LOW molecular hyaluronic acid Betaine sugar beet extract Salicornia plant extract Milk thistle oil

Application: Apply to freshly cleansed skin.
Suitable in very high temperatures, with very high humidity.

Retail size: 30 ml. dispenser, Ref. N° 11405 Professional size: 50 ml. dispenser, Ref. N° 73505