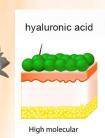

# Keep young serum

with Acmella oleracea against "expression wrinkles"

Highly concentrated **Hyaluronic** anti-aging serum improves skin texture and brightness with intense moisture and balance. Gentle enough for even the **most sensitive skin types**.

## Clinically proven benefits:

- Fill-in and diminish the look of fine lines and wrinkles.

  (HIGH molecular hyaluronic acid)
- Powerful myorelaxing activity and immediate results on wrinkle smoothing.

  (Acmella oleracea) Botox like function.
- The skin is extensively moisturized. (Tuberose stem cells)
- Aid tissue deeper layers repair and stimulate collagen production. (LOW molecular hyaluronic acid)
- □ 100% natural substances, preservative free, allergen free, GMO free.

#### Active substances:

- Tuberose stem cells
   Candelabra tree extract (DN-Age)
- Paracress extract (Acmella oleracea "Botox-like" effect)
- HIGH and LOW molecular hyaluronic acid Betaine sugar beet extract Salicornia plant extract Milk thistle oil

High molecular