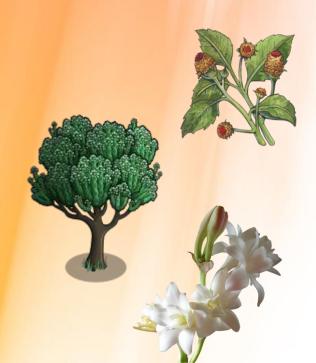

# Plant Stem Cells

The main active ingredient in the

# végétalie

products is an innovative plant
stem cell complex from the tuberose,
additionally enriched with betaine,
a kind of natural "enhancing booster

# Clinically proven benefits:

- ☐ The skin's resilience is increased.
- The skin is extensively moisturized (Tuberose stem cells)
- ☐ Wrinkles caused by dryness are smoothed.
- The DNA is protected against harmful environmental influences.
   (Candelabra tree extract (DN-Age)
- □ 100% natural substances, preservative free, allergen free, GMO free.

#### Active substances:

- Tuberose stem cells
   Candelabra tree extract (DN-Age)
- Mat bean extract Maize/chard complex Jojoba oil Almond

#### Clinically proven benefits:

- ☐ Irritated skin is calmed.
- ☐ The skin's resilience is increased.
- The skin is extensively moisturized (Tuberose stem cells)
- ☐ Wrinkles caused by dryness are smoothed.
- The DNA is protected against harmful environmental influences.
  (Candelabra tree extract (DN-Age)
- 100% natural substances, preservative free, allergen free, GMO free.

#### Active substances:

- Tuberose stem cells
   Candelabra tree extract (DN-Age)
- Mat bean extract Plant-based lipid complex
- Soline® Bio (unsaponifiable content of sunflower oil)
- Vitamin E Shea butter Almond oil Sesame oil