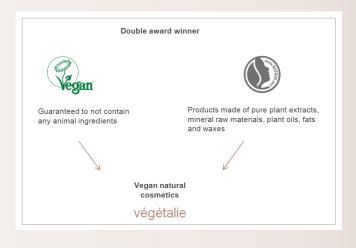

# What is special about Végétalie products?

- ✓ No synthetic perfumes, coloring and preservatives, surfactants, PEG emulsifiers, phthalates (plasticizers), stabilizers and chemical UV filters
- √ 100% paraben-free
- ✓ No mineral oil-based paraffins and raw materials
- √ No lactose
- ✓ No irradiated ingredients
- ✓ No genetically modified raw materials
- ✓ No animal ingredients
- ✓ Plant oils from organically certified farming
- ✓ Purely plant-based emulsifiers
- ✓ Made in Germany: developed and produced in Germany
- ✓ Dermatologically tested and confirmed as being compatible with skin

No animal testing is carried out or commissioned for any JEAN D'ARCEL cosmetics products.