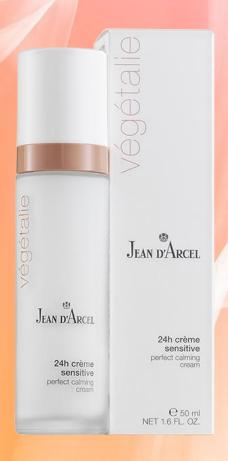

# Perfect calming cream

Intensive 24h care for sensitive skin

Intensive 24 hour **CALMING** cream. A plant stem cell complex helps strengthen the skin's resistance and protects it against harmful environmental influences. Smooths out dryness lines and restores comfort.

#### Clinically proven benefits:

- ☐ Irritated skin is calmed.
- ☐ The skin's resilience is increased.
- The skin is extensively moisturized (Tuberose stem cells)
- ☐ Wrinkles caused by dryness are smoothed.
- The DNA is protected against harmful environmental influences.
  (Candelabra tree extract (DN-Age)
- 100% natural substances, preservative free, allergen free, GMO free.

#### Active substances:

- Tuberose stem cells
   Candelabra tree extract (DN-Age)
- Mat bean extract Plant-based lipid complex
- Soline® Bio (unsaponifiable content of sunflower oil)
- Vitamin E Shea butter Almond oil Sesame oil

#### Application:

Apply to freshly cleansed skin in the morning and evening.

Retail size: 50 ml. dispenser, Ref. N° 11403

Professional size: 100 ml. dispenser, Ref. N° 73503