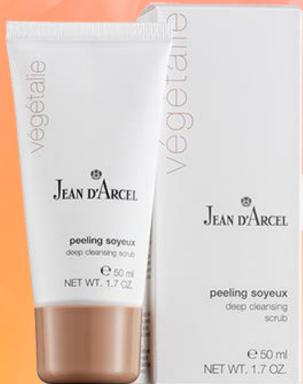

peeling soyeux

# Deep cleansing scrub

Gentle peeling with bamboo granules

Perfectly formulated to refine, brighten and renew the appearance of your skin from the very first use. It is made with bamboo stem powder in combination with lactic acid, shea butter the moisturizing and healing agent and jojoba / almond that will leave your skin feeling soft and smooth. Your complexion will look instantly reenergized and radiant, plus you'll notice more even skin tone after regular use.

# Strong points:

- Buffing away dead skin cells and unclogging pores.
- Acid formula helps to even skin tone and fend off toxins.
- Diminishes fine lines and wrinkles.
- Tones and moisturizes skin.
- 100% natural substances, preservative free, allergen free, GMO free.

#### Active substances:

- Bamboo powder
   Natural peeling particles based on lactic acid
- Betaine (sugar beet extract) Shea butter Almond oil Jojoba oil

## Application:

Use a maxi cotton wool pad without microfibers.

Retail size: 50 ml. tube, Ref. N° 11407

Professional size: 250 ml. can, Ref. N° 73507