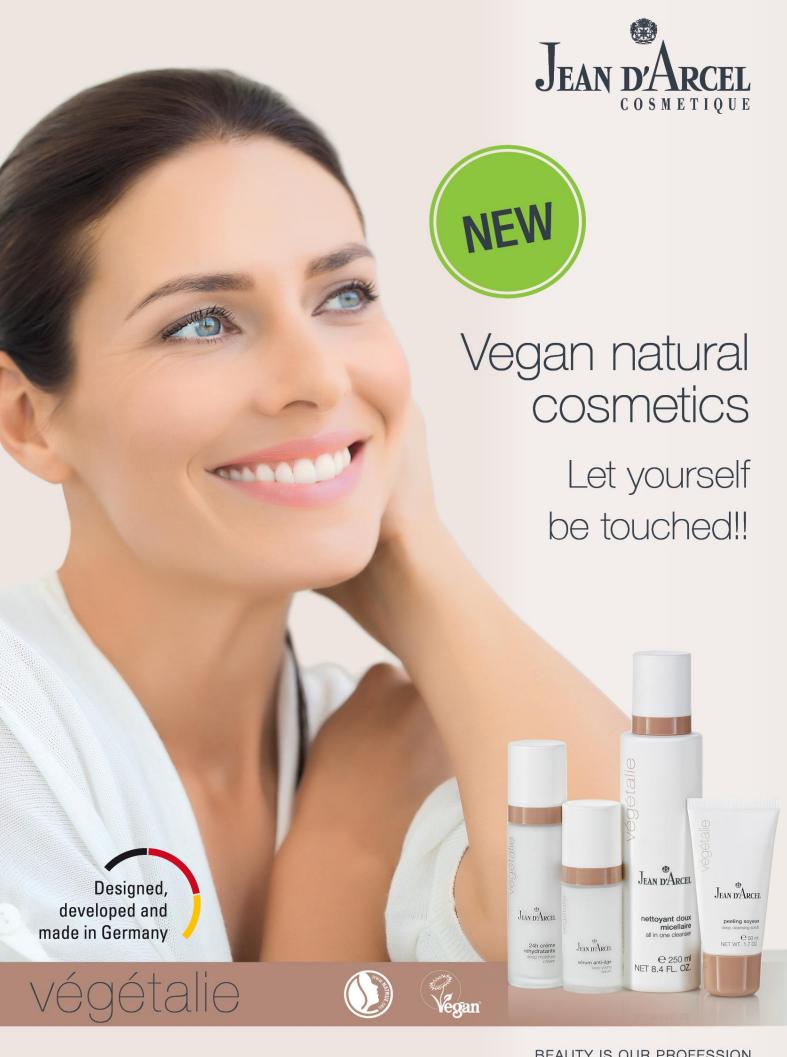

# What is special about Végétalie products?

- ✓ No synthetic perfumes, coloring and preservatives, surfactants, PEG emulsifiers, phthalates (plasticizers), stabilizers and chemical UV filters
- √ 100% paraben-free
- ✓ No mineral oil-based paraffins and raw materials
- √ No lactose
- ✓ No irradiated ingredients
- ✓ No genetically modified raw materials
- ✓ No animal ingredients
- ✓ Plant oils from organically certified farming
- ✓ Purely plant-based emulsifiers
- ✓ Made in Germany: developed and produced in Germany
- ✓ Dermatologically tested and confirmed as being compatible with skin

No animal testing is carried out or commissioned for any JEAN D'ARCEL cosmetics products.