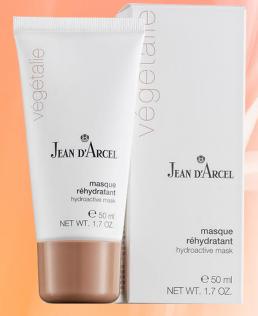

# Hydroactive mask

**Luminous Deep Hydration** 

Developed to deeply hydrate, cool, and visibly plump the skin, with HIGH Hyaluronic acid and Tuberose stem cell complex is a professional-grade product. The two-step formula improves the appearance of fine lines and pores, revives dull, dry, and dehydrated skin, and smooths the appearance of uneven skin tone.

# Clinically proven benefits:

- Fill-in and diminish the look of fine lines and wrinkles. (HIGH molecular hyaluronic acid)
- Up to 197% increase in hydration after 15 minutes. (Aquaxyl™ & Tuberose stem cells)
- Harmonizes, relaxed and calms the skin.

  (Plant-based lipid complex)
- □ 100% natural substances, preservative free, allergen free, GMO free.

#### Active substances:

- · Tuberose stem cells complex · HIGH molecular hyaluronic acid
- Hydrosystem Aquaxyl™ Plant-based lipid complex
- Avocado oil Maize-germ oil Olive fruit oil

Application: Apply onto to freshly cleansed face and neck skin and allow to work in for 15 minutes. Remove any residues with water or a tissue..

\* To use as an overnight mask, simply apply before you go to bed and leave it on throughout the night—allowing the skin to achieve full hydration.

Retail size: 7 x 2 ml. ampoules, Ref. N° 11408

Professional size: 30 x 2 ml. ampoules, Ref. N° 73508