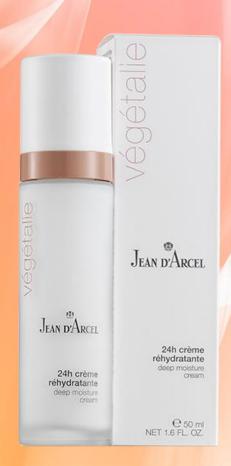

# Deep moisture cream

Intensive 24h care for dry skin

Deep moisturizing 24 hour cream. A plant stem cell complex helps strengthen the skin's resistance and protects it against harmful environmental influences. Smooths out dryness lines. For smooth and silky feeling skin.

# Clinically proven benefits:

- ☐ The skin's resilience is increased.
- The skin is extensively moisturized (Tuberose stem cells)
- ☐ Wrinkles caused by dryness are smoothed.
- The DNA is protected against harmful environmental influences.
   (Candelabra tree extract (DN-Age)
- □ 100% natural substances, preservative free, allergen free, GMO free.

#### Active substances:

- Tuberose stem cells
   Candelabra tree extract (DN-Age)
- Mat bean extract Maize/chard complex Jojoba oil Almond

#### Application:

Apply to freshly cleansed skin in the morning and evening..

Retail size: 50 ml. dispenser, Ref. N° 11402

Professional size: 100 ml. dispenser, Ref. N° 73502