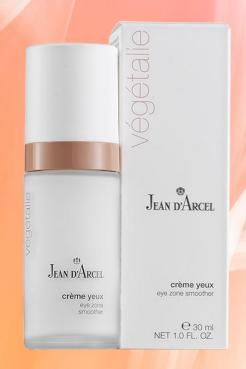

# Eye zone smoother

with Acmella oleracea against "expression wrinkles"

HYDRO ACTIVE eye cream provides the sensitive eye zone with pure moisture. A plant stem cell complex helps reduce dark circles and puffiness under the eyes. Smooths out lines.

## Clinically proven benefits:

- ☐ Irritated skin around the eyes is calmed.
- Powerful myorelaxing activity and immediate results on wrinkle smoothing. (Acmella oleracea) Botox like function.
- The skin is extensively moisturized (Tuberose stem cells)
- Visible reduce swelling and rings around the eyes. (Aquaxyl™)
- DNA is protection(Candelabra tree extract (DN-Age)
- 100% natural substances, preservative free, allergen free, GMO free.

#### Active substances:

- Tuberose stem cells
   Candelabra tree extract (DN-Age)
- Paracress extract (Acmella oleracea "botox-like" effect)
- Hydrosystem AguaxyI™
   Vitamin E
- · Shea butter · Avocado oil · Olive fruit oil

Application: Apply to freshly cleansed skin around the eyes.

Retail size: 30 ml. dispenser, Ref. N° 11404

Professional size: 50 ml. dispenser, Ref. N° 73504