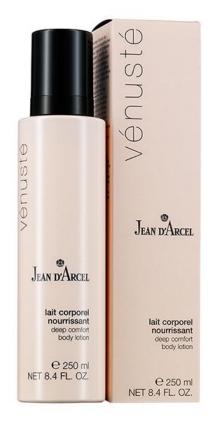

### Deep comfort body lotion

#### INTENSE MOISTURISING

This rich body lotion soon turns any unpleasant tightness into a distant memory. Enriched with nourishing apricot kernel oil, shea butter and Moringa seeds extract, the lotion is quickly absorbed by the skin and at the same time protects it against harmful external influences and is intensely moisturizing. Skin feels soft and supple again.

Active ingredients: Apricot kernel oil, betaine/sugar beet extract, Purisoft/moringa seed extract, shea butter, plant-based squalanec