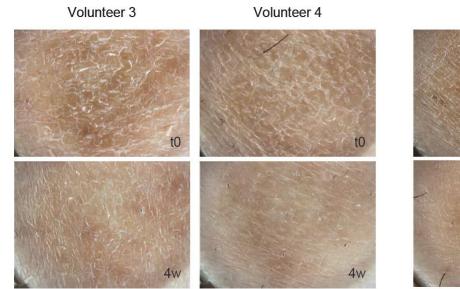

#### **Confirmed benefits:**

- Instant deep and long term skin hydration effect

  Contains Pentavitin®, PATENTED Unique skin identical carbohydrate complex:
- -> Macrophotographs demonstrating significant improvement in skin appearance after 4 weeks application:
- improves skin softness and smoothness by more than 50%
- reduces **flakiness** by more than **50%**
- reduces itchiness by more than 50% and tightening by more than 30%
- improves skin robustness by more than 20%

Before treatment

After 4w treatment