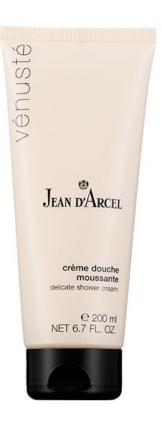

#### **Delicate shower cream**

#### INTENSE MOISTURISING / "SECOND SKIN" EFFECT

The fine gel cream is the perfect start to the personal Vénusté care ritual. The mild foam cleanses the skin gently and thoroughly, maintains its natural moisture content, and leaves the skin feeling silky and wonderfully cared-for. The shower cream is easily distributed over the body, and gently envelops it with the discrete fragrance of Vénusté.

Active ingredients: D-panthenol, Pheohydrane®

#### Confirmed benefits in Clinical tests:

### • Immediate moisturising effect

-> Immediate binding of the water in the *stratum corneum*.

# • Cumulative effect

-> Increase in moisture levels of the epidermis, which increase day by day each time the product is applied.

# • Persistent effect

-> Restructuring effect on the epidermis with a visible, long-term.