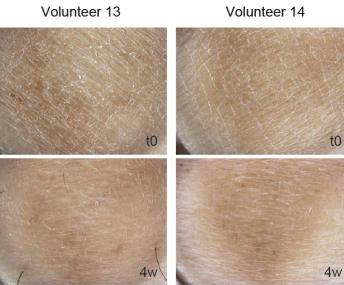

#### **Confirmed benefits:**

- Instant deep and long term skin hydration effect

  Contains Pentavitin®, PATENTED Unique skin identical carbohydrate complex:
- -> Macrophotographs demonstrating significant improvement in skin appearance after 4 weeks application:
- improves skin softness and smoothness by more than 50%
- reduces **flakiness** by more than **50%**
- reduces itchiness by more than 50% and tightening by more than 30%
- improves skin robustness by more than 20%

Before treatment

After 4w treatment