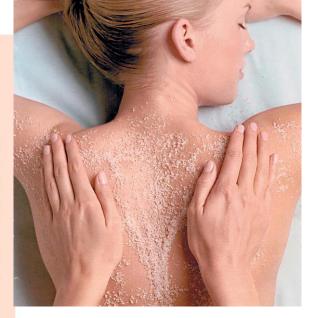

#### Himalaya salt scrub

#### INTENSE DETOXING

The unique collection of Himalaya crystal salt and a valuable combination of caring plant oils rids the skin of dead skin cells, and pampers the senses with a refreshing, aromatic fragrance experience. Cleanses intensively, vitalizes, regenerates and leaves behind silky-soft skin.

Active ingredients: Himalaya crystal salt, sunflower oil, argan oil, macadamia nut oil, olive oil