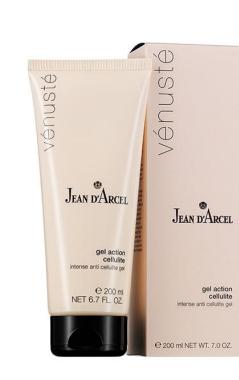

# Intense anti cellulite gel

WITH PLANTS EXTRACS and high-tech active substances

Active ingredients: Adiposlim®, Bodyfit®, Pheohydrane®, lotus leaf extract

#### Intense anti cellulite gel

WITH PLANTS EXTRACS and high-tech active substances

#### **Confirmed benefits:**

- Cellulite-correcting effect 1 Contains Adiposlim®: PATENTED specific extract of purely plant-based lauric acid.
- -> Inhibits and eliminates of fat storage to get rid of existing cellulite!
- -> Cellulite correction on the upper thigh in 19 test persons.
- -> Visible improvement of cellulite and the expression of the complexion in 71% of the test persons: