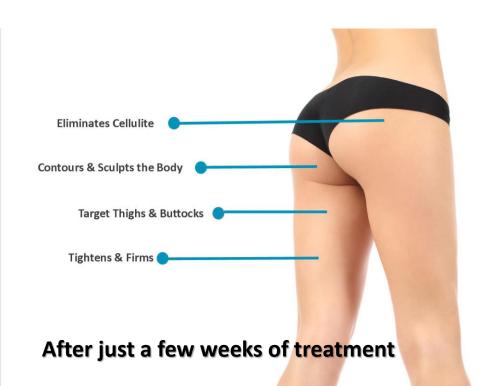

# Intense anti cellulite gel

WITH PLANTS EXTRACS and high-tech active substances

Active ingredients: Adiposlim®, Bodyfit®, Pheohydrane®, lotus leaf extract

#### Intense anti cellulite gel

WITH PLANTS EXTRACS and high-tech active substances

#### **Confirmed benefits:**

- Cellulite-correcting effect 1 Contains Adiposlim®: PATENTED specific extract of purely plant-based lauric acid.
- -> Inhibits and eliminates of fat storage to get rid of existing cellulite!
- -> Cellulite correction on the upper thigh in 19 test persons.
- -> Visible improvement of cellulite and the expression of the complexion in 71% of the test persons:

# Intense anti cellulite gel

WITH PLANTS EXTRACS and high-tech active substances

#### **Confirmed benefits:**

- Cellulite-correcting effect 2
   Contains Bodyfit®: PATENTED three-stage glaucine complex from the yellow poppy plant.
- -> Swap cellulite from Firmness
  Visibly reduces the appearance of cellulite
  by up to 35%,
  while contributing to an improvement in drainage and
  water distribution throughout the tissue. After just a few
  weeks of treatment, the skin in noticeably smoother and
  svelte. As cellulite diminishes, skin firmness is restored.
- -> In vivo clinical study: Results, maximum deviation:
- √ Fatty deposits -35%
- Roughness -43%
- Released water +7.5%
- √ Strength +20%