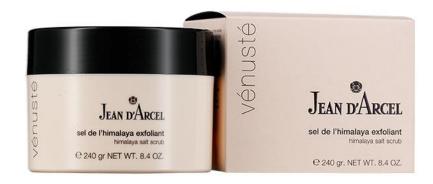

#### Himalaya salt scrub

#### INTENSE DETOXING

The unique collection of Himalaya crystal salt and a valuable combination of caring plant oils rids the skin of dead skin cells, and pampers the senses with a refreshing, aromatic fragrance experience. Cleanses intensively, vitalizes, regenerates and leaves behind silky-soft skin.

Active ingredients: Himalaya crystal salt, sunflower oil, argan oil, macadamia nut oil, olive oil