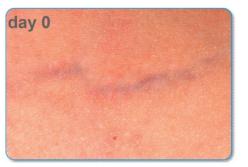

Improvement after 84 days compared to day 0

#### **Confirmed benefits:**

- Stretch mark reducing effect
- Contains highly bioactive, deeply skin penetrating tripeptide, that should be able to reduce appearance of stretch marks.

The clinical study has shown significant reduction of the appearance of wrinkles after use of 84 days.