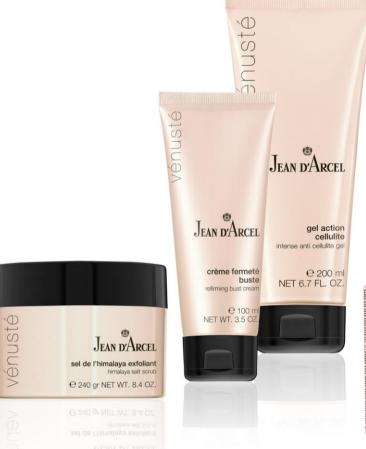

# Venus,

the Roman goddess of love and grace, with her legendary beauty, who was well aware of her irresistible, seductive appearance.

The most beautiful of all goddesses – Venus – is an ideal.

| 1480 Himalaya salt scrub                    | 240 g  |
|---------------------------------------------|--------|
| 1481 Perfecting body scrub                  | 200 ml |
| 1482 Protective hand cream SPF 10           | 100 ml |
| 1484 Foot repair balm                       | 100 ml |
| 1486 Deep comfort body lotion               | 250 ml |
| 1487 Refirming body cream                   | 250 ml |
| 1488 Refirming bust cream                   | 100 ml |
| 1489 Delicate shower cream                  | 200 ml |
| 1490 Intense anti cellulite gel             | 200 ml |
| 1491 Refirming body oil                     | 100 ml |
| and more products for professional use only |        |

#### Himalaya salt scrub

#### INTENSE DETOXING

The unique collection of Himalaya crystal salt and a valuable combination of caring plant oils rids the skin of dead skin cells, and pampers the senses with a refreshing, aromatic fragrance experience. Cleanses intensively, vitalizes, regenerates and leaves behind silky-soft skin.

# **DESCRIPTION**

**Refirming bust cream** 

Patented and specially formulated cream:

Support your breasts and prevent from sagging in your young live time!

Firm and tone your bust even after pregnancy and weight loss.

# Intense anti cellulite gel

WITH PLANTS EXTRACS and high-tech active substances

Active ingredients: Adiposlim®, Bodyfit®, Pheohydrane®, lotus leaf extract